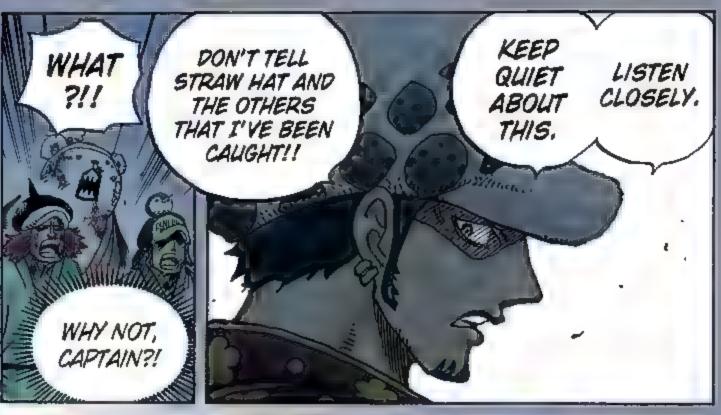

#### Story . あらすじ・

After two years of hard training, the Straw Hat pirates are back together, first at the Sabaody Archipelago and then through Fish-Man Island to their next stage: the New World!!

Luffy and crew disembark on Wano for the purpose of defeating Kaido, one of the Four Emperors. They begin to recruit allies for a raid in two weeks' time, but Kaido's sudden appearance leads to Luffy's defeat. Luffy is sent to the excavation labor camp while the rest of the crew is spotted by Kajdo's underlings and have to go on the run!

As the group works to collect info, free Luffy and gather more allies, Kaido's side learns about the raid plan. A former daimyo with the Kozuki Clan, Yasuie realizes the danger and gives up his life to pretend to take responsibility, sending the plan back to square one. Kin'emon and company mourn his death, but there are still many problems to be solved before the raid...